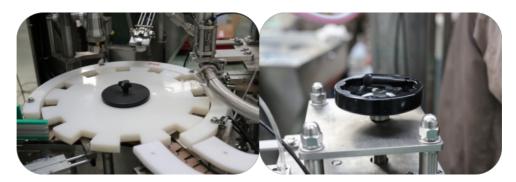

#### **Machine Main Features:**

Using a rotating workstation type filling and capping structure, the star wheel can be quickly disassembled and manually rotated, as shown in the left figure. The height of the discharge nozzle can be manually rotated by hand, as shown in the right figure, making it convenient and fast to change bottle shapes.