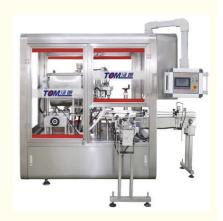

# Automatic Small Footprint Sauce Oil Filling Capping Tow In One Machine

## **Product Specification**

Power Supply: 220V 50HZMax Machine Max Power: 2.5KW

• Gas Source: 0.6MPa Clean And Stable Gas Source

• Production Capacity: 900 BPH

• Machine Size: 4000x3400x2600mm

Weight: 1800kg
 Suitable Bottle Diameter: Ф40-95mm
 Suitable Bottle Height: 80-230mm

#### Overview:

This product is a new generation of filling and capping machine, which is a workstation type filling and capping machine with a small footprint. The capping is automatically taken and rotated, and the whole machine is controlled by PLC, which is convenient, fast, and effective. It is suitable for filling and capping for small bottles around 500g.