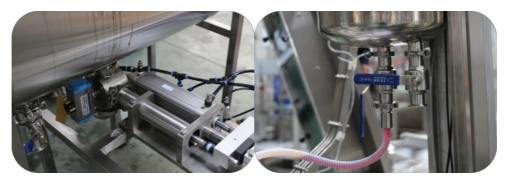

The capping method includes automatic cap feeding, mechanical cap picking, automatic grabbing and capping, as shown in the left figure.

Filling can be piston type, with high precision and fast speed, as shown in the left figure; but also can adopt a self flowing method, with controlled dosage and usage time, as shown in the figure on the right.