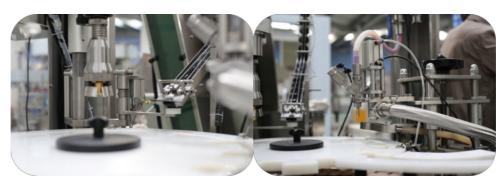

The capping method includes automatic cap feeding, mechanical cap picking, automatic grabbing and capping, as shown in the left figure.

Filling can be piston type, with high precision and fast speed, as shown in the left figure; but also can adopt a self flowing method, with controlled dosage and usage time, as shown in the figure on the right.