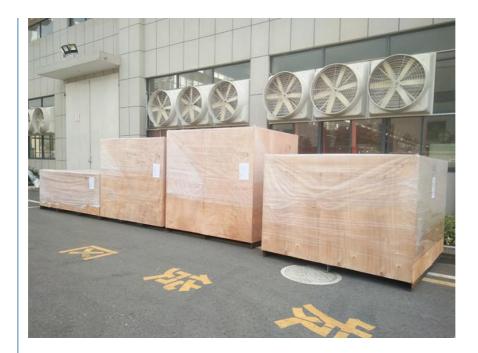

Packaging & Shipping 1. the machine is packked by non-fumigation wooden case, and for keeping the wooden case more secure, we inserted the iron support inside wooden case, makes it suitable for long-term sea delivery.