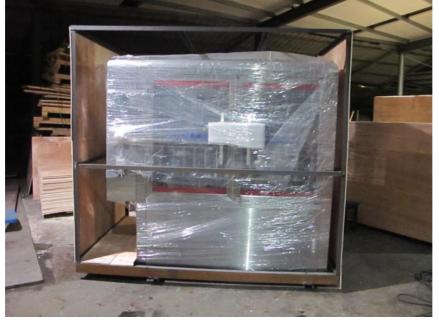

Packaging & Shipping 1. the machine is packked by non-fumigation wooden case, and for keeping the wooden case more secure, we inserted the iron support inside wooden case, makes it suitable for long-term sea delivery.