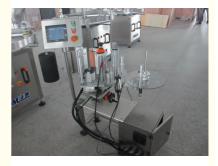

# PLC Control Servo Motor Carton Cardboard Box One Side Labeling Machine

### **Overview:**

This product can be widely used for single-sided labeling of cartons. With P L C automatic control, it can realize the automatic signing of the box, no box is not signed, and can quickly change the sample production. The servo motor is used to realize the closed-loop control, the failure rate is low, the use effect is good, and the speed is fast.