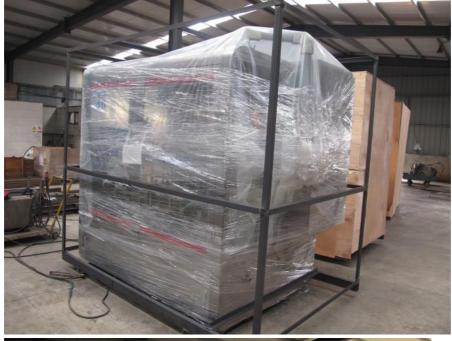

Packaging & Shipping 1. the machine is packked by non-fumigation wooden case, and for keeping the wooden case more secure, we inserted the iron support inside wooden case, makes it suitable for long-term sea delivery.