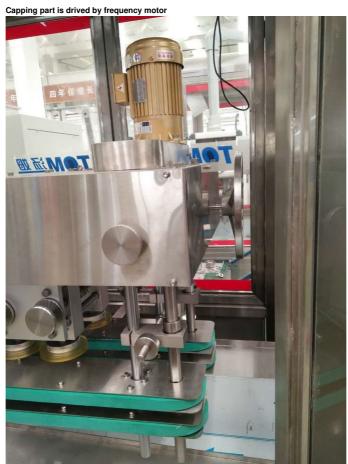

-----------|
| No.                  | Items                     | Performance                    |
| 01                   | Power supply              | AC220 V; 50Hz (may customized) |
| 02                   | Power                     | 1.5Kw                          |
| 03                   | Production speed          | 0 4000 bottles/hour            |
| 04                   | Bottle diameter           | Ф35mm~Ф100mm                   |
| 05                   | Cap diameter              | Φ12mm~Φ50mm                    |
| 06                   | Machine Weight            | 650 Kg                         |
| 07                   | Machine Dimension (L×W×H) | 2000mm x 850mm x 2050mm        |

### Machine details:

## Simple and convenient cap adjusting part



Screwing cap driving part





Bottle clamp part



Applicable products:



Packaging & Shipping

1. the machine is packked by non-fumigation wooden case, and for keeping the wooden case more secure, we inserted the iron support inside wooden case, makes it suitable for long-term sea delivery.







The goods are all loaded at TOM factory by TOM's logistic department.





# Jiangsu TOM Intelligent Equipment Co., Ltd.,

No.99, Rulin Town, Jintan District, Changzhou City, Jiangsu Province, China.