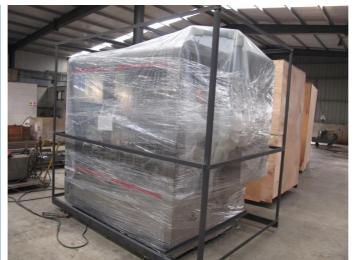

## Simple and convenient cap adjusting part

Screwing cap driving part

Bottle clamp part

Applicable products:

Packaging & Shipping

1. the machine is packked by non-fumigation wooden case, and for keeping the wooden case more secure, we inserted the iron support inside wooden case, makes it suitable for long-term sea delivery.

The goods are all loaded at TOM factory by TOM's logistic department.