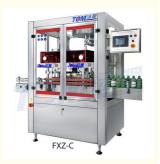

### Linear 6 Wheels Auto Capping Machine 4000-6000BPH

### **Product Specification**

Material: Stainless Steel 304 4000-6000BPH . Capping Speed: • Capping Error: <0.2% • PLC Control: Yes

• Highlight: 6 Wheels auto capping machine, Linear auto capping machine, 6000BPH auto capper

| recinical Farameter. |                           |                                |
|----------------------|---------------------------|--------------------------------|
| No.                  | Items                     | Performance                    |
| 01                   | Power supply              | AC220 V; 50Hz (may customized) |
| 02                   | Power                     | 1.5Kw                          |
| 03                   | Production speed          | 0 4000 bottles/hour            |
| 04                   | Bottle diameter           | Ф35mm~Ф100mm                   |
| 05                   | Cap diameter              | Φ12mm~Φ50mm                    |
| 06                   | Machine Weight            | 650 Kg                         |
| 07                   | Machine Dimension (L×W×H) | 2000mm x 850mm x 2050mm        |