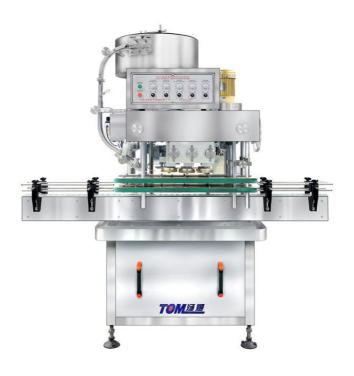

### Linear 6 Wheels Auto Capping Machine 4000-6000BPH

### **Product Specification**

Material: Stainless Steel 304 4000-6000BPH . Capping Speed: • Capping Error: <0.2% • PLC Control: Yes

• Highlight: 6 Wheels auto capping machine, Linear auto capping machine, 6000BPH auto capper

### **Product Description**

Atutomatic High Speed Linear Capping Machine For Various Of Bottle And Caps

Major characteristics:
This capping machine perfectly used for diversified containers in different materials and shapes, such as plastic bottle, glass bottle, metal bottle, etc. caps or bottles changeovers are very quick, easy to be performed. No bottle no capping during the machine cycle. Conveyor, capping machine and bottle clamping belt can separately frequency conversion applicable for allowed various capping range. Meets GMP standard, protecting door may optional which guarantees more safe and environmental.

| recinical Farameter. |                           |                                |
|----------------------|---------------------------|--------------------------------|
| No.                  | Items                     | Performance                    |
| 01                   | Power supply              | AC220 V; 50Hz (may customized) |
| 02                   | Power                     | 1.5Kw                          |
| 03                   | Production speed          | 0 4000 bottles/hour            |
| 04                   | Bottle diameter           | Ф35mm~Ф100mm                   |
| 05                   | Cap diameter              | Φ12mm~Φ50mm                    |
| 06                   | Machine Weight            | 650 Kg                         |
| 07                   | Machine Dimension (L×W×H) | 2000mm x 850mm x 2050mm        |