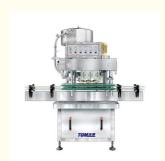

### Linear 6 Wheels Auto Capping Machine 4000-6000BPH

### **Product Specification**

Material: Stainless Steel 304 4000-6000BPH . Capping Speed: • Capping Error: <0.2% • PLC Control: Yes

• Highlight: 6 Wheels auto capping machine, Linear auto capping machine, 6000BPH auto capper

| recinical Farameter. |                           |                                |
|----------------------|---------------------------|--------------------------------|
| No.                  | Items                     | Performance                    |
| 01                   | Power supply              | AC220 V; 50Hz (may customized) |
| 02                   | Power                     | 1.5Kw                          |
| 03                   | Production speed          | 0 4000 bottles/hour            |
| 04                   | Bottle diameter           | Ф35mm~Ф100mm                   |
| 05                   | Cap diameter              | Φ12mm~Φ50mm                    |
| 06                   | Machine Weight            | 650 Kg                         |
| 07                   | Machine Dimension (L×W×H) | 2000mm x 850mm x 2050mm        |