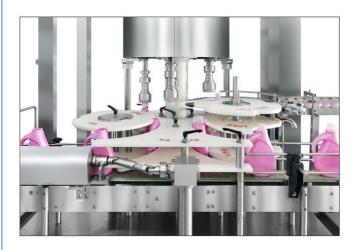

# Product Description

More Images

Atutomatic PLC Controll High Speed Laundry Detergent Capping Machine 4/6/8 Capping Heads

**Our Product Introduction** 

# for more products please visit us on tom-packs.com

Major characteristics: This machine is a new generation rotary capping machine developed on the basis of the working principle and operation mode of the company's French serae machine combined with the specific conditions of China's packaging equipment. Its performance and capping pass rate are currently the most advanced models in China. Among them, the function of capping and loose claws can be comparable to similar products in Europe and America. Many manufacturers in the market that do not have R&D experience are mapping our company's products, and their stability is worrying.