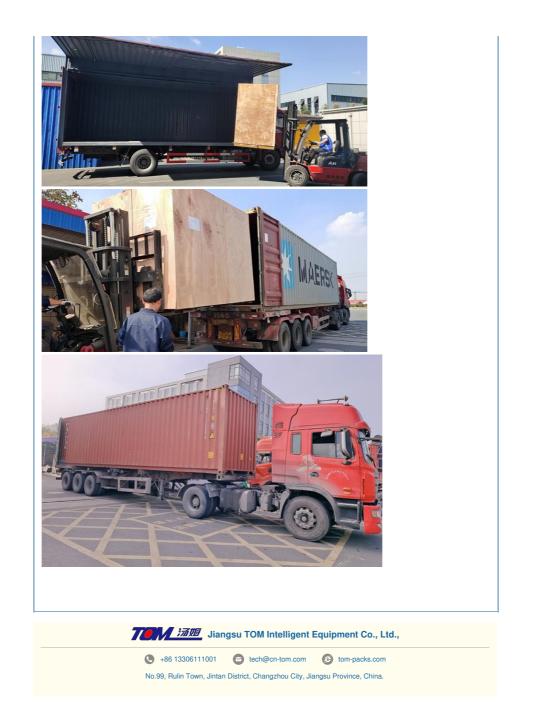

orm the front and back cap treatment. The photoelectric detect and the compressed air blow, makes the back cap return into the cap sorter bowl, and the positive cap enters the cap chute, cap sorting speed can be adjusted by frequency conversion.



Touch screen: The support of touch screen adopts 360-degree rotatable bracket, which is easy to operate, simple and generous in appearance, strong in practicability, and gives the operator a kind of enjoyment at one's own will.



Applicable products:



Packaging & Shipping
1. the machine is packked by non-fumigation wooden case, and for keeping the wooden case more secure, we inserted the
iron support inside wooden case, makes it suitable for long-term sea delivery.







The goods are all loaded at TOM factory by TOM's logistic department.