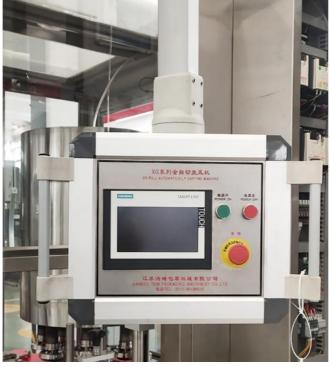

Touch screen: The support of touch screen adopts 360-degree rotatable bracket, which is easy to operate, simple and generous in appearance, strong in practicability, and gives the operator a kind of enjoyment at one's own will.