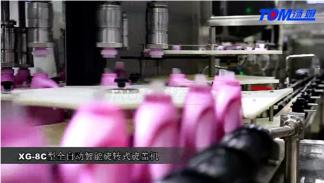

The equipment is equipped with oil pressure distributor and automatic oil pipeline to ensure the lubrication effect of moving parts of the equipment and improve the life cycle of the equipment.

The capping device adopts the principle of centrifugal movement to make the cap inside enter the track and perform the front and back cap treatment. The photoelectric detect and the compressed air blow, makes the back cap return into the cap sorter bowl, and the positive cap enters the cap chute, cap sorting speed can be adjusted by frequency conversion.