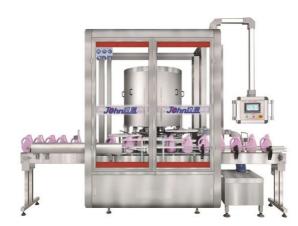

# **Product Specification**

**Basic Information** 

• Price:

| <ul> <li>Material:</li> </ul>        | Stainless Steel 304                                                                                    |      |
|--------------------------------------|--------------------------------------------------------------------------------------------------------|------|
| <ul> <li>Capping Speed:</li> </ul>   | 4000BPH                                                                                                |      |
| <ul> <li>Capping Error:</li> </ul>   | <0.2%                                                                                                  |      |
| <ul> <li>PLC Control:</li> </ul>     | Yes                                                                                                    | 1000 |
| <ul> <li>Changeover Time:</li> </ul> | Within 30 Minute                                                                                       |      |
| <ul> <li>Highlight:</li> </ul>       | Detergent Automatic Capping Machine,<br>Laundry Automatic Capping Machine,<br>8 Heads automatic capper |      |

## Technical Parameter:

|                              | Performance                                                                                                                                                                                                  |
|------------------------------|--------------------------------------------------------------------------------------------------------------------------------------------------------------------------------------------------------------|
|                              | 2400mm×1700mm×240mm                                                                                                                                                                                          |
|                              | 4/6/8 heads                                                                                                                                                                                                  |
|                              | About 1500kg                                                                                                                                                                                                 |
| Suitable bottle mouth        | ≥φ20mm (may customized)                                                                                                                                                                                      |
|                              | 1L-5L                                                                                                                                                                                                        |
| Power supply                 | AC380V;50HZ                                                                                                                                                                                                  |
|                              | 4.5/6.5kw                                                                                                                                                                                                    |
| Air source / air consumption | 0.6MPa clean and stable compressed air;<br>300L/min                                                                                                                                                          |
| Production capacity          | 40/60/80 bottles/minute                                                                                                                                                                                      |
| Capper conveyor height       | 950mm±50mm                                                                                                                                                                                                   |
|                              | Machine overall imension(L×W×H)<br>No. of capping heads<br>Machine weight<br>Suitable bottle mouth<br>Suitable bottle volume<br>Power supply<br>Power<br>Air source / air consumption<br>Production capacity |