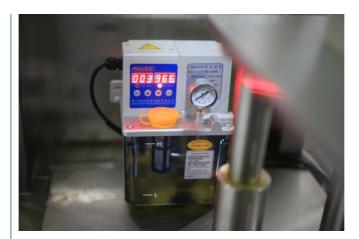

The equipment is equipped with oil pressure distributor and automatic oil pipeline to ensure the lubrication effect of moving parts of the equipment and improve the life cycle of the equipment.

The capping device adopts the principle of centrifugal movement to make the cap inside enter the track and perform the front and back cap treatment. The photoelectric detect and the compressed air blow, makes the back cap return into the cap sorter bowl, and the positive cap enters the cap chute, cap sorting speed can be adjusted by frequency conversion.