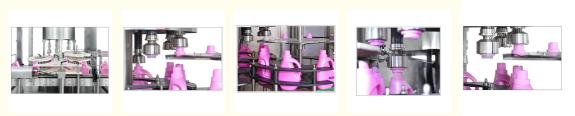

# Machine details:

1. Bottle inlet by screw, stable and anti-shake, stable into the bottle, automatic alarm when bottle lacking

Each capping head is equipped with a clutch device, and the cap is elastically adjustable. When the cap is tightened, the clutch is disengaged, thereby avoiding the injury of the cap and prolonging the service life of the capping head; grasping the outer cap and rotating the outer cap, stable performance

The equipment is equipped with oil pressure distributor and automatic oil pipeline to ensure the lubrication effect of moving parts of the equipment and improve the life cycle of the equipment.

The capping device adopts the principle of centrifugal movement to make the cap inside enter the track and perform the front and back cap treatment. The photoelectric detect and the compressed air blow, makes the back cap return into the cap sorter bowl, and the positive cap enters the cap chute, cap sorting speed can be adjusted by frequency conversion.