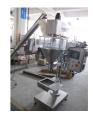

## Automatic PLC Controlled Horizontal Pesticide Power Filling And Sealing **Machine With High Speed**

Major characteristics:
This type of machine is suitable for the weighing packing of small granule and superfine powder, calculate accuracy, work stable and reliable, controlled by PLC program, touch screen, servo motor. This type of machine is found in the weighing packing in many industries from wheat flour, chemical, agriculture chemical and pharmaceutical.

Machine details:
This machine is suitable for small sachet packing, for filling powder, small and simple structure, save space.

This is powder elevator which is match to semi-auto powder filling machine, when the machine hopper is lack of powder, the elevator will start work, when the machine hopper powder is full, the elevator will stop work.