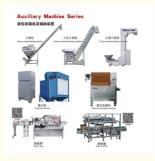

## Suitable product:

Here's the different material feeding device, dust collector and other auxiliary machines, can meet different requirements of customers

# **Auxiliary Machine Series** 袋包机辅机及辅助装置 Z型上料机 斗式上料机 上料机 真空包装机

Here's the different material filling hopper and filling tank, if the filling material is powder, then machine will use screw hopper, if the filling material is liquid, then machine will use filling tank, if the filling material is granule or other bulk solid, the machine will use weighing head