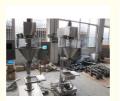

Machine details:
This machine is suitable for small sachet packing, for filling powder, small and simple structure, save space.

This is powder elevator which is match to semi-auto powder filling machine, when the machine hopper is lack of powder, the elevator will start work, when the machine hopper powder is full, the elevator will stop work.

This semi-auto powder filling machine can also add powder mixer and dust collector which can keep workshop clean and tidy.