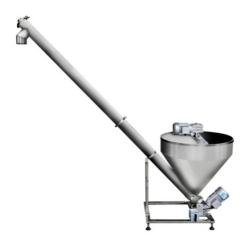

Machine details:
This machine is suitable for small sachet packing, for filling powder, small and simple structure, save space.

This is powder elevator which is match to semi-auto powder filling machine, when the machine hopper is lack of powder, the elevator will start work, when the machine hopper powder is full, the elevator will stop work.