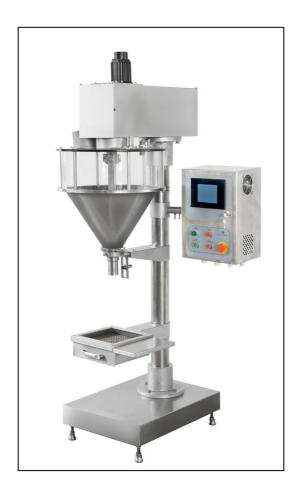

## Automatic PLC Controlled Horizontal Pesticide Power Filling And Sealing **Machine With High Speed**

Major characteristics:
This type of machine is suitable for the weighing packing of small granule and superfine powder, calculate accuracy, work stable and reliable, controlled by PLC program, touch screen, servo motor. This type of machine is found in the weighing packing in many industries from wheat flour, chemical, agriculture chemical and pharmaceutical.

The part, which contact with filling materials, is made of stainless steel conforming to GMP standard

Technical parameters:

| No. | Items                      | Performance                           |
|-----|----------------------------|---------------------------------------|
| 01  | Power supply               | AC 220V; 50Hz                         |
| 02  | Power                      | 1.5 kW                                |
| 03  | Suitable materials         | superfine granule and powder material |
| 04  | Packing weight             | 5g ~1000g (adjustable)                |
| 05  | Packing precision          | 1.5%                                  |
| 06  | Packing speed              | 15 bags ~ 20 bags /min                |
| 07  | Machine weight             | 280 kg                                |
| 08  | Machine dimensions (LxWxH) | 800mm × 600mm × 2000mm                |