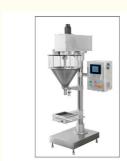

## Automatic PLC Controlled Horizontal Pesticide Power Filling And Sealing **Machine With High Speed**

Major characteristics:
This type of machine is suitable for the weighing packing of small granule and superfine powder, calculate accuracy, work stable and reliable, controlled by PLC program, touch screen, servo motor. This type of machine is found in the weighing packing in many industries from wheat flour, chemical, agriculture chemical and pharmaceutical.

Machine details:
This machine is suitable for small sachet packing, for filling powder, small and simple structure, save space.

This is powder elevator which is match to semi-auto powder filling machine, when the machine hopper is lack of powder, the elevator will start work, when the machine hopper powder is full, the elevator will stop work.