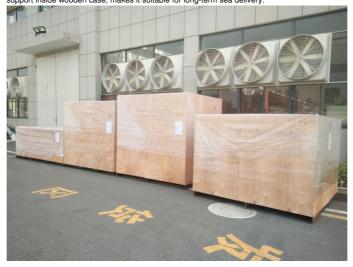

Non-fumigation Wooden Case inserted Iron Shelf, Suitable for Long Time Sea Delivery • Packaging Details:

. Delivery Time: 45 WORKING DAYS

T/T • Payment Terms:

• Supply Ability: 25SETS/MONTHLY

Packaging & Shipping
The machine is packked by non-fumigation wooden case, and for keeping the wooden case more secure, we inserted the iron support inside wooden case, makes it suitable for long-term sea delivery.