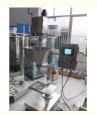

Machine details:
This machine is suitable for small sachet packing, for filling powder, small and simple structure, save space.

This is powder elevator which is match to semi-auto powder filling machine, when the machine hopper is lack of powder, the elevator will start work, when the machine hopper powder is full, the elevator will stop work.

This semi-auto powder filling machine can also add powder mixer and dust collector which can keep workshop clean and tidy.