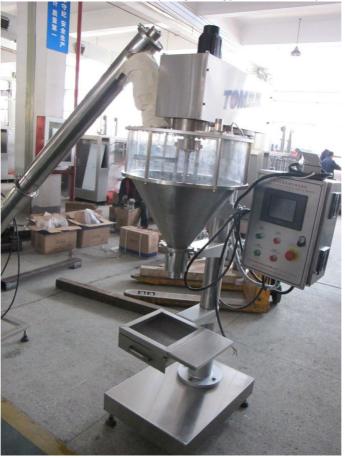

Machine details:
This machine is suitable for small sachet packing, for filling powder, small and simple structure, save space.

This is powder elevator which is match to semi-auto powder filling machine, when the machine hopper is lack of powder, the elevator will start work, when the machine hopper powder is full, the elevator will stop work.

This semi-auto powder filling machine can also add powder mixer and dust collector which can keep workshop clean and tidy.