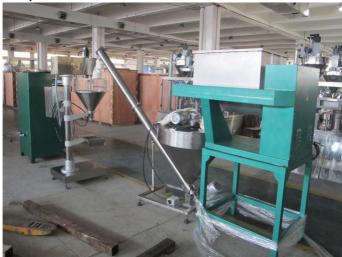

This semi-auto powder filling machine can also add powder mixer and dust collector which can keep workshop clean and tidy.

## Suitable product:

Here's the different material feeding device, dust collector and other auxiliary machines, can meet different requirements of customers

# **Auxiliary Machine Series** 袋包机辅机及辅助装置 Z型上料机 斗式上料机 上料机 真空包装机

Here's the different material filling hopper and filling tank, if the filling material is powder, then machine will use screw hopper, if the filling material is liquid, then machine will use filling tank, if the filling material is granule or other bulk solid, the machine will use weighing head