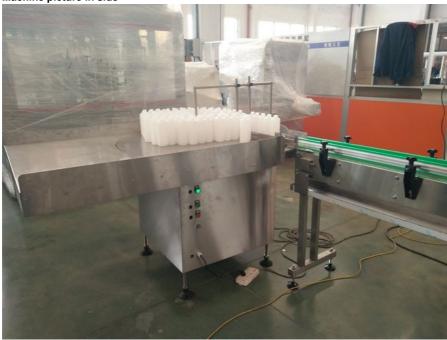

# Machine picture in side

Machine picture in front

The dust cover can prevent the dust enter into bottle during running

Delivery: packed by wooden case and delivery to Shanghai Port, the wooden case is suitable for long-term sea delivery