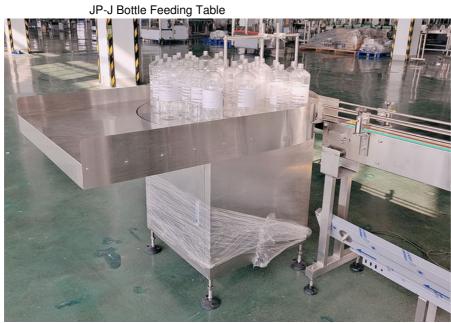

# Machine picture in side

Machine picture in front

The dust cover can prevent the dust enter into bottle during running

Delivery: packed by wooden case and delivery to Shanghai Port, the wooden case is suitable for long-term sea delivery