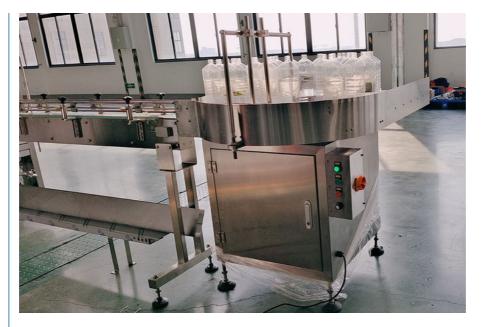

# Machine picture in side

Machine picture in front

The dust cover can prevent the dust enter into bottle during running

Delivery: packed by wooden case and delivery to Shanghai Port, the wooden case is suitable for long-term sea delivery