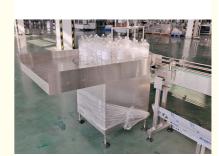

### Major characteristics:

The turn plate of this machine adopts adjustable inverter of limitless speed to rotate, making all the bottles enter into conveyor belt in order under the rotary tangential force, reduce labor, and raise production efficiency. This machine can work when the power is on, easily operating. It can be widely used for glass bottles, plastic bottles and polyester bottles for pharmaceutical, agrochemical, food, and chemical industries etc. It is an ideal equipment for small, medium and large factory.

# Machine picture in side

Machine picture in front

The dust cover can prevent the dust enter into bottle during running

Delivery: packed by wooden case and delivery to Shanghai Port, the wooden case is suitable for long-term sea delivery