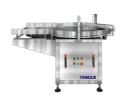

### Major characteristics:

The turn plate of this machine adopts adjustable inverter of limitless speed to rotate, making all the bottles enter into conveyor belt in order under the rotary tangential force, reduce labor, and raise production efficiency. This machine can work when the power is on, easily operating. It can be widely used for glass bottles, plastic bottles and polyester bottles for pharmaceutical, agrochemical, food, and chemical industries etc. It is an ideal equipment for small, medium and large factory.

# Machine picture in side

Machine picture in front

The dust cover can prevent the dust enter into bottle during running

Delivery: packed by wooden case and delivery to Shanghai Port, the wooden case is suitable for long-term sea delivery