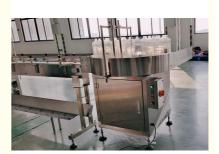

### Major characteristics:

The turn plate of this machine adopts adjustable inverter of limitless speed to rotate, making all the bottles enter into conveyor belt in order under the rotary tangential force, reduce labor, and raise production efficiency. This machine can work when the power is on, easily operating. It can be widely used for glass bottles, plastic bottles and polyester bottles for pharmaceutical, agrochemical, food, and chemical industries etc. It is an ideal equipment for small, medium and large factory.

# Machine picture in side

Machine picture in front

The dust cover can prevent the dust enter into bottle during running

Delivery: packed by wooden case and delivery to Shanghai Port, the wooden case is suitable for long-term sea delivery