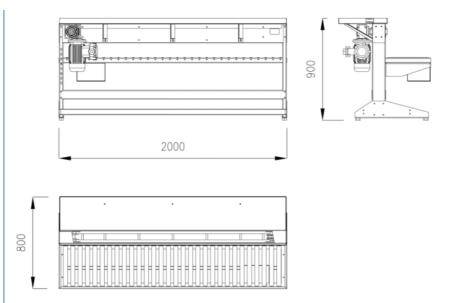

#### **Major Parameters:**

| NO. | Name                       | Parameter                       |
|-----|----------------------------|---------------------------------|
| 1   | Machines size(L×W×H)       | 2000mm×800mm×900mm              |
| 2   | Machine's weight           | About 120kg                     |
| 3   | Suitable bottle            | 1-5L square bottle/round bottle |
| 4   | Equipped with power supply | AC220V 50HZ;0.37KW              |

### Size chart: