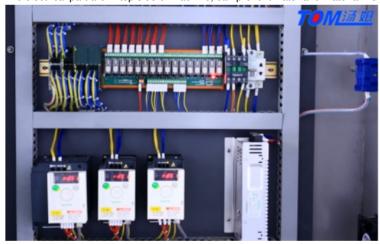

#### Electrical parts:

The electrical part are in top side of machine, can prevent water and material inside it, safety and environmental.