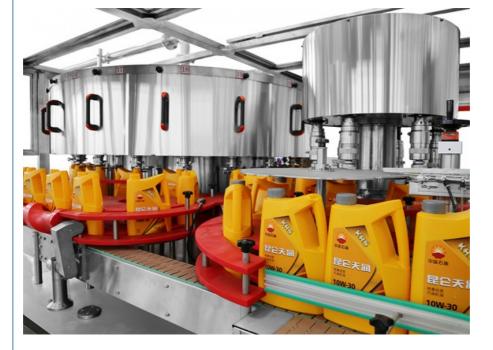

2. This machine is the integration of mechanics and electrics filling specifications can easily be changed by altering parameters on touch screen controll panel .Each of filling head can be adjusted respectively . The computer has the function of memorizing the related parameters of each packing specifications , so that it can save time for the second adjustment .The filling head adopts double-speed filling style without any dripping. There is a weighing and feed-back system in every filling head.