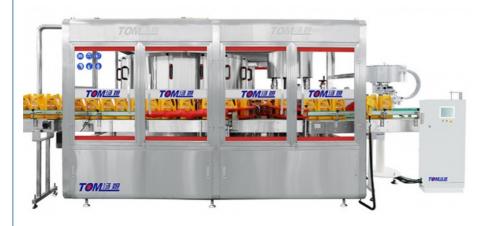

## High Capacity Lubricant Filling Machine

## **Major characteristics**

1. This machine is newly developed filling and capping machine ,with highly antomation and large capacity. It is automatic controlled by PLC and touch screen controlled panel , is an ideal integration of mechanic, electric ,light and gas . The machine has exceeded the top level of the similar type .

2. This machine is the integration of mechanics and electrics filling specifications can easily be changed by altering parameters on touch screen controll panel .Each of filling head can be adjusted respectively . The computer has the function of memorizing the related parameters of each packing specifications , so that it can save time for the second adjustment .The filling head adopts double-speed filling style without any dripping. There is a weighing and feed-back system in every filling head.