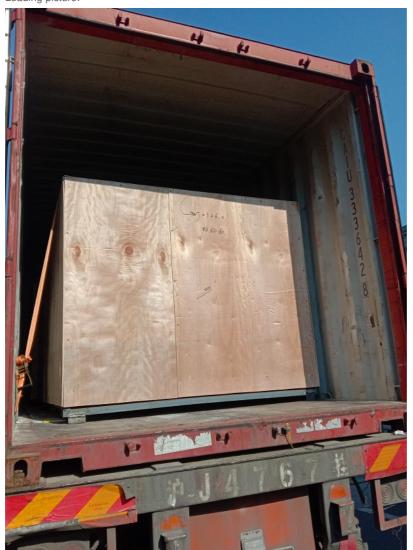

|
| 03  | Packing accuracy          | ±1.5 %( 100-500g) (test with flour),<br>±0.5%500-1000G (test with flour) |
| 04  | Machine weight            | 300kgs                                                                   |
| 05  | Machine dimension (L*W*H) | 800mm*600mm*2000mm                                                       |
| 06  | Filling method            | by screw with scale                                                      |





with the Mettler Toledo weighing sensor

## Partial Introduce:



Powder screw feeding machine



DELIVERY HEIGHT:1.5-2M ADJUSTABLE

Power:1.1KW

DELIVERY CAPACITY:8KG/MIN

DIAMETER OF SCREW:108mm

LENGTH OF SCREW:2310mm

Materials: SUS304

## Packaging & shipping:





warehouse for finished machine:



Loading picture:



#### Company Overview--Jiangsu Tom Group



#### Tom "The Little White House"

Jiangsu Tom Group is an enterprise specializing in the production of pesticide / veterinary medicine, fertilizer and chemical intelligent equipment. The factory covers an area of 150 acres and has a construction area of 120,558 square meters. It has 710 employees, 2 doctoral students, 30 master students, and 358 undergraduates. It has obtained ISO9001 quality system. Certification, ISO14001 Environmental Management System Certification, OHSAS18001 Occupational Health and Safety System Certification, CE Certification, Jiangsu Province Specialized Specialized New "Little Giant" Enterprise, Changzhou Specialized Specialized New Small and Medium Enterprise, 125 National Utility Patents and 26 National Inventions p