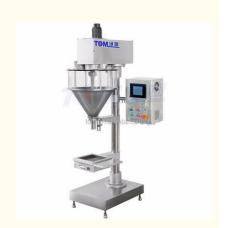

# 30-40 Bags/Min Semi Automatic Powder Packing Machines 3g-1000g

## **Product Specification**

Filling Type: By Weight And ScrewApplication: For Powder, Granular

Model: FJ-

After-sales Service Online Support Or Dispach Engineer

Provided:

Voltage: 220V/380V
 Weight: 800KG
 Filling Range: 3g-1000g
 Speed: 30-40 Bags/min

# FJ-1 Semi-automatic powder packing machines

## **Major characteristics**

This type of machine is suited for the ration packing of granule and superfine powder, calculate accuracy, work stable and reliable, controlled by PLC program, touch screen, servo motor. This type of machine is found in the ration packing in many industries from wheat flour, chemical, agricultural chemical and pharmaceutical.

The part, which comes into contact with filling materials, is made of stainless steel conforming to GMP standard.

#### Main performance parameter:

| No. | Items                     | Performance                                                              |
|-----|---------------------------|--------------------------------------------------------------------------|
| 01  | Power supply              | AC220V/380V; 50/60 Hz (may customized)                                   |
| 02  | Power                     | 3-1000g                                                                  |
| 03  | Packing accuracy          | ±1.5 %( 100-500g) (test with flour),<br>±0.5%500-1000G (test with flour) |
| 04  | Machine weight            | 300kgs                                                                   |
| 05  | Machine dimension (L*W*H) | 800mm*600mm*2000mm                                                       |
| 06  | Filling method            | by screw with scale                                                      |