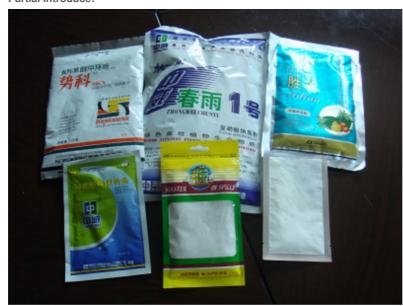

## Partial Introduce:

Powder screw feeding machine

DELIVERY HEIGHT:1.5-2M ADJUSTABLE

Power:1.1KW

DELIVERY CAPACITY:8KG/MIN

DIAMETER OF SCREW:108mm

LENGTH OF SCREW:2310mm

Materials: SUS304