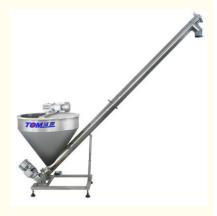

## Partial Introduce:

Powder screw feeding machine

DELIVERY HEIGHT:1.5-2M ADJUSTABLE

Power:1.1KW

DELIVERY CAPACITY:8KG/MIN

DIAMETER OF SCREW:108mm

LENGTH OF SCREW:2310mm

Materials: SUS304