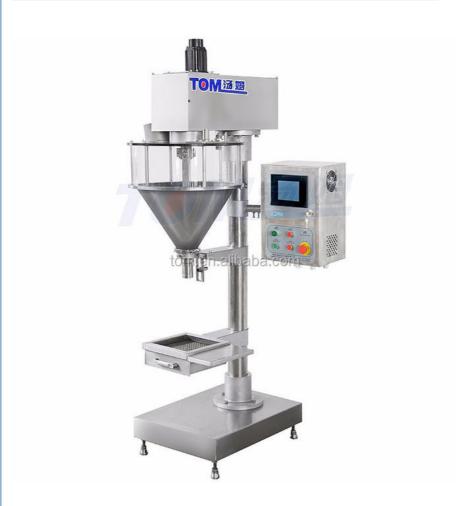

# 30-40 Bags/Min Semi Automatic Powder Packing Machines 3g-1000g

## **Product Specification**

Filling Type: By Weight And ScrewApplication: For Powder, Granular

Model: FJ-

After-sales Service Online Support Or Dispach Engineer

Provided:

Voltage: 220V/380V
 Weight: 800KG
 Filling Range: 3g-1000g
 Speed: 30-40 Bags/min

# FJ-1 Semi-automatic powder packing machines

## **Major characteristics**

This type of machine is suited for the ration packing of granule and superfine powder, calculate accuracy, work stable and reliable, controlled by PLC program, touch screen, servo motor. This type of machine is found in the ration packing in many industries from wheat flour, chemical, agricultural chemical and pharmaceutical.

The part, which comes into contact with filling materials, is made of stainless steel conforming to GMP standard.

#### Main performance parameter:

| No. | Items                     | Performance                                                              |
|-----|---------------------------|--------------------------------------------------------------------------|
| 01  | Power supply              | AC220V/380V; 50/60 Hz (may customized)                                   |
| 02  | Power                     | 3-1000g                                                                  |
| 03  | Packing accuracy          | ±1.5 %( 100-500g) (test with flour),<br>±0.5%500-1000G (test with flour) |
| 04  | Machine weight            | 300kgs                                                                   |
| 05  | Machine dimension (L*W*H) | 800mm*600mm*2000mm                                                       |
| 06  | Filling method            | by screw with scale                                                      |