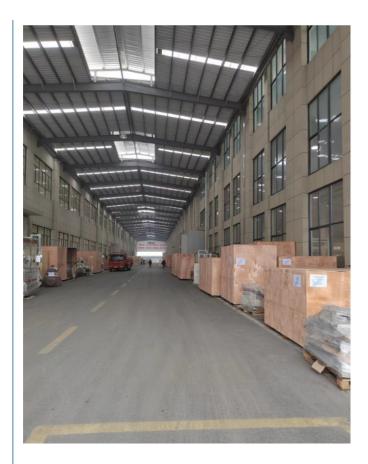

|
| 03  | Packing accuracy          | ±1.5 %( 100-500g) (test with flour),<br>±0.5%500-1000G (test with flour) |
| 04  | Machine weight            | 300kgs                                                                   |
| 05  | Machine dimension (L*W*H) | 800mm*600mm*2000mm                                                       |
| 06  | Filling method            | by screw with scale                                                      |





with the Mettler Toledo weighing sensor

## Partial Introduce:



Powder screw feeding machine



DELIVERY HEIGHT:1.5-2M ADJUSTABLE

Power:1.1KW

DELIVERY CAPACITY:8KG/MIN

DIAMETER OF SCREW:108mm

LENGTH OF SCREW:2310mm

Materials: SUS304

## Packaging & shipping:





warehouse for finished machine:



Loading picture:



#### Company Overview--Jiangsu Tom Group



#### Tom "The Little White House"

Jiangsu Tom Group is an enterprise specializing in the production of pesticide / veterinary medicine, fertilizer and chemical intelligent equipment. The factory covers an area of 150 acres and has a construction area of 120,558 square meters. It has 710 employees, 2 doctoral students, 30 master students, and 358 undergraduates. It has obtained ISO9001 quality system. Certification, ISO14001 Environmental Management System Certification, OHSAS18001 Occupational Health and Safety System Certification, CE Certification, Jiangsu Province Specialized Specialized New "Little Giant" Enterprise, Changzhou Specialized Specialized New Small and Medium Enterprise, 125 National Utility Patents and 26 N