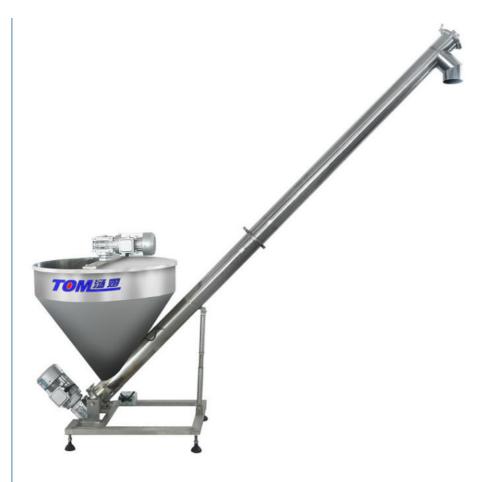

## Partial Introduce:

Powder screw feeding machine

DELIVERY HEIGHT:1.5-2M ADJUSTABLE

Power:1.1KW

DELIVERY CAPACITY:8KG/MIN

DIAMETER OF SCREW:108mm

LENGTH OF SCREW:2310mm

Materials: SUS304