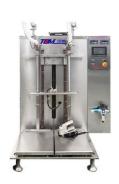

### Semiautomatic Weight filling machine

1) It is PLC + HMI controlled, with quick& slow filling mode, and when filling begin, the quick filling valve is on, and start to fill, and

when it reached setting

2) volume for quickfilling, theslow fillingmodewill begin to work until it reached to these tvolume for slow filling.

3) With each filling nozzle controlled by weighing sensor and its feeding system, can make fine adjustment on fillingvolume of each filling nozzle.

4) The filling nozzles can dive into containers when start filling ,and then ascend to bottle opening when filling is over.

5) )Automatic drip collecting tray will be actuated after filling is over.

#### Main Performance parameter

1)Outer dimension (L×W×H):1050mm×1100mm×1700mm

- 2)Machine Weight: 320kg
- 3)Bottl eneck::≥Φ40mm

4)Maximum Container Size: 400mm×350mm×600mm

Jiangsu TOM Intelligent Equipment Co., Ltd.,