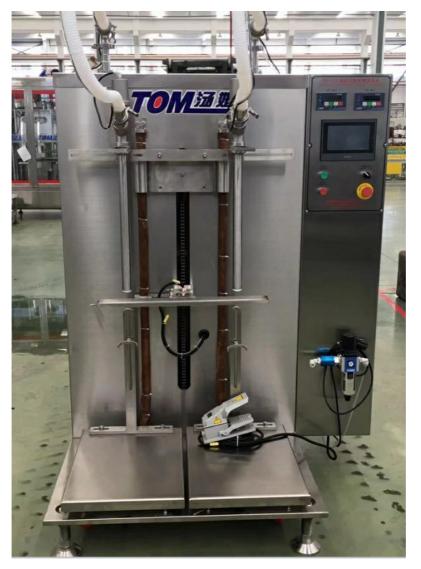

### Semiautomatic Weight filling machine

1) It is PLC + HMI controlled, with quick& slow filling mode, and when filling begin, the quick filling valve is on, and start to fill, and

when it reached setting

2) volume for quickfilling, theslow fillingmodewill begin to work until it reached to these tvolume for slow filling.

3) With each filling nozzle controlled by weighing sensor and its feeding system, can make fine adjustment on fillingvolume of each filling nozzle.

4) The filling nozzles can dive into containers when start filling ,and then ascend to bottle opening when filling is over.

5) )Automatic drip collecting tray will be actuated after filling is over.

#### Main Performance parameter

1)Outer dimension (L×W×H):1050mm×1100mm×1700mm

- 2)Machine Weight: 320kg
- 3)Bottl eneck::≥Φ40mm

4)Maximum Container Size: 400mm×350mm×600mm

Jiangsu TOM Intelligent Equipment Co., Ltd.,