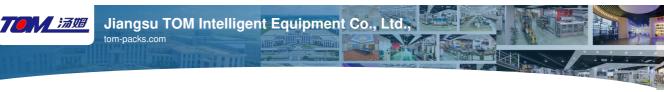

### Major characteristics:

This machine equipped with two stepless speed regulating motors, one is used for bottle elevator, the other one is used for adjust the speed of working star, that is means the star's turn speed is faster, the outlet unscrambled bottle speed is faster. There's a sensor (AUTONICS) to detect whether the conveyor has bottle blocking, if bottle blocked, then the working star will stop turn automatically, if detect bottle insufficient, the star will work again. This machine suitable for daily chemical, Pharmaceuticals and foodstuff industries.

#### **Technical Parameter:**

| No. | Items                      | Performance                 |
|-----|----------------------------|-----------------------------|
| 01  | Capacity                   | ≤150 bottles/minute         |
| 02  | Bottle diameter            | Ф30mm~Ф60mm                 |
| 03  | Bottle height              | 50mm~150mm                  |
| 04  | Power supply               | AC 220V, 50Hz, single phase |
| 05  | Power                      | 1.1 Kw                      |
| 06  | Machine dimension (L ×W×H) | 2200mm×1500mm×1200mm        |
| 07  | Machine weight             | About 300 Kg                |

#### Machine details:

This machine is specially designed for small bottles from 10ml to 150ml, Easy operation, simple maintenance and reliable running, This machine is equipped with outlet bottle quantitative testing and overload protection device, noise <70dB, the main material of this machine are all use SS304, easy to clean and sterilize,Using automatic reverse bottle rejection principle, equipped with bottle accumulation device, greatly increased the production efficiency. The bottle part use start wheel: