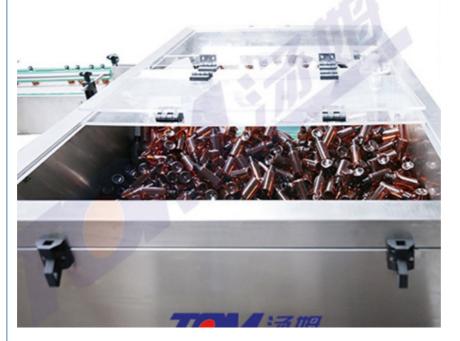

|
| 05  | Power                      | 1.1 Kw                      |
| 06  | Machine dimension (L ×W×H) | 2200mm×1500mm×1200mm        |
| 07  | Machine weight             | About 300 Kg                |

#### Machine details:

This machine is specially designed for small bottles from 10ml to 150ml, Easy operation, simple maintenance and reliable running, This machine is equipped with outlet bottle quantitative testing and overload protection device, noise <70dB, the main material of this machine are all use SS304, easy to clean and sterilize,Using automatic reverse bottle rejection principle, equipped with bottle accumulation device, greatly increased the production efficiency. The bottle part use start wheel:



Big volume Bottle hopper can effective reduce the times for putting bottle:



#### **Electrical parts:** The electrical part are in top side of machine, can prevent water and material inside it, safety and environmental.



## Safety door:

All doors are equipped with photoelectric induction, emergency door opening, machine shutdown alarm to ensure personnel safety.



Packaging & Shipping 1. the machine is packked by non-fumigation wooden case, and for keeping the wooden case more secure, we inserted the iron support inside wooden case, makes it suitable for long-term sea delivery.



Ware hourse for finished packed machines:



Loading machines into container: We have a professional logistics team responsible for shipping



Company Overview--Jiangsu Tom Group