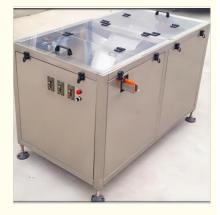

# Chemical Packaging Machine LP-1A Small Bottle Automatic Bottle Unscrambler

## Basic Information

• Place of Origin: China ТОМ • Brand Name: ISO9001:2000, ISO14001, OHSAS18001, • Certification: CE, CO LP-1A • Model Number: • Minimum Order Quantity: 1 set • Price: Negotiable Sea Worthy Packing Packaging Details: • Delivery Time: 40 working days for single machine

T/T, L/C

10 sets per month



## **Product Specification**

• Payment Terms:

• Supply Ability:

- Capacity:
- After-sales Service
  Provided:
- Voltage:
- Suitable Bottle:
- Automatic Grade:
- Warranty:
- Highlight:
- 6000bph For 100ml Engineers Available To Service Machinery Overseas 220V/380V 50ml-200ml Round Bottle Automatic More Than 5 Years Small Bottle Chemical Packaging Machine



Our Product Introduction

### Major characteristics:

This machine equipped with two stepless speed regulating motors, one is used for bottle elevator, the other one is used for adjust the speed of working star, that is means the star's turn speed is faster, the outlet unscrambled bottle speed is faster. There's a sensor (AUTONICS) to detect whether the conveyor has bottle blocking, if bottle blocked, then the working star will stop