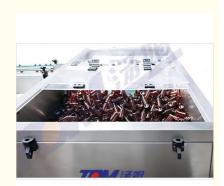

#### Machine details:

This machine is specially designed for small bottles from 10ml to 150ml, Easy operation, simple maintenance and reliable running, This machine is equipped with outlet bottle quantitative testing and overload protection device, noise <70dB, the main material of this machine are all use SS304, easy to clean and sterilize,Using automatic reverse bottle rejection principle, equipped with bottle accumulation device, greatly increased the production efficiency. The bottle part use start wheel: