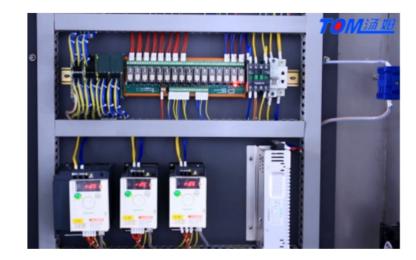

#### **Electrical parts:** The electrical part are in top side of machine, can prevent water and material inside it, safety and environmental.