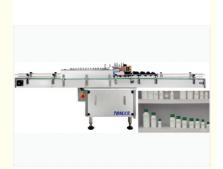

# Round Bottle Automatic Wet Glue Labeling Machine 2000-3000BPH

### **Basic Information**

Place of Origin: China
Brand Name: TOM
Certification: CE, ISO,CO
Model Number: TBJ-120B
Minimum Order Quantity: 1 Set
Price: Negotiable

Packaging Details: Sea Worthy PackingDelivery Time: 50 working days

• Payment Terms: L/C, T/T

• Supply Ability: 10 sets per month



## **Product Specification**

Speed: 2000-3000 Bph
Application: For Round Bottle
Model: TBJ-120B
Power: 220V Or 380V

After-sales Service Engineers Available To Service Machinery
 Provided: Overseas, Video Technical Support, Online

Support,Free Spare Parts

Condition: NewSuitable Label: PaperWarranty: 1 Year

Highlight: Round Bottle automatic wet glue labeling

machine

, 2000BPH automatic wet glue labeling machine,

3000BPH glue labeling machine



## TBJ-120B Paper Label Round Bottle Automatic Glue Labeling Machine

### **Major Characteristics:**

This machine is applied to widely Realm Such as Agrochemical ,Pharmaceutical ,Cosmetic ,Food Industry ,special dine chemical ,Daily Chemical ,etc .labeling Circular bottles .lf no bottle in the seat ,the machine will stop till bottle coming