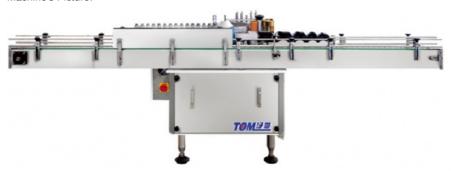

------|------------------------------------|
|     | Machine outer size        | 3000(L)×950(W)×1000(H)             |
|     | Machine weight            | 700KG                              |
|     | Equiped with powet supply | AC220V±10 50HZ                     |
|     | Labeling speed            | 0-100bpm                           |
|     | suitable inner diameter   | Φ75mm                              |
|     | Power supply              | 2.5 kw                             |
|     | Suitable bottle size      | Ф35mm-Ф110mm                       |
|     | suitable label size       | 240mm(width)×100mm(height Maximum) |
|     | Label precision           | ±2mm                               |
|     | maximum label length      | 380mm                              |

### Machine's Picture:



### Part of Machine:

a. This part used for storage the paper label;



b. This part used for storage the wet glue, and then brush the wet glue on the claw, when bottle going on the conveyor, the paper label which brushed glue will attached on the bottle, then the labeling process finished.





### Suitable bottle:



## Packing picture:



warehouse for finished machine:



Loading picture:



#### Company Overview--Jiangsu Tom Group



#### Tom "The Little White House"

Jiangsu Tom Group is an enterprise specializing in the production of pesticide / veterinary medicine, fertilizer and chemical intelligent equipment. The factory covers an area of 150 acres and has a construction area of 120,558 square meters. It has 710 employees, 2 doctoral students, 30 master students, and 358 underg