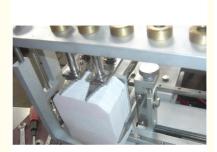

### Part of Machine:

a. This part used for storage the paper label;

b. This part used for storage the wet glue, and then brush the wet glue on the claw, when bottle going on the conveyor, the paper label which brushed glue will attached on the bottle, then the labeling process finished.