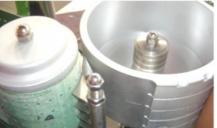

### Part of Machine:

a. This part used for storage the paper label;

b. This part used for storage the wet glue, and then brush the wet glue on the claw, when bottle going on the conveyor, the paper label which brushed glue will attached on the bottle, then the labeling process finished.