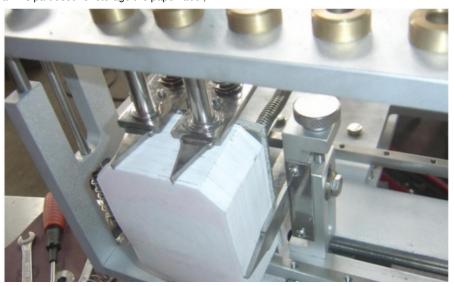

### Part of Machine:

a. This part used for storage the paper label;

b. This part used for storage the wet glue, and then brush the wet glue on the claw, when bottle going on the conveyor, the paper label which brushed glue will attached on the bottle, then the labeling process finished.