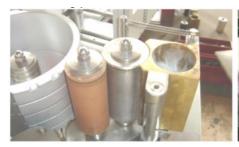

### Machine's Picture:

### Part of Machine:

a. This part used for storage the paper label;

b. This part used for storage the wet glue, and then brush the wet glue on the claw, when bottle going on the conveyor, the paper label which brushed glue will attached on the bottle, then the labeling process finished.